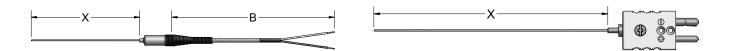

Miniature thermocouple assemblies have very small swaged sheath diameters containing standard-purity MgO (96%) insulated thermocouple elements. The small sheath size provides accurate and fast response time temperature measurement in a variety of laboratory, process, and special applications. These units are only offered with ungrounded junctions to prolong their useful life. Illustrated below are the most commonly used assemblies, however, other sensor configurations are available upon request.