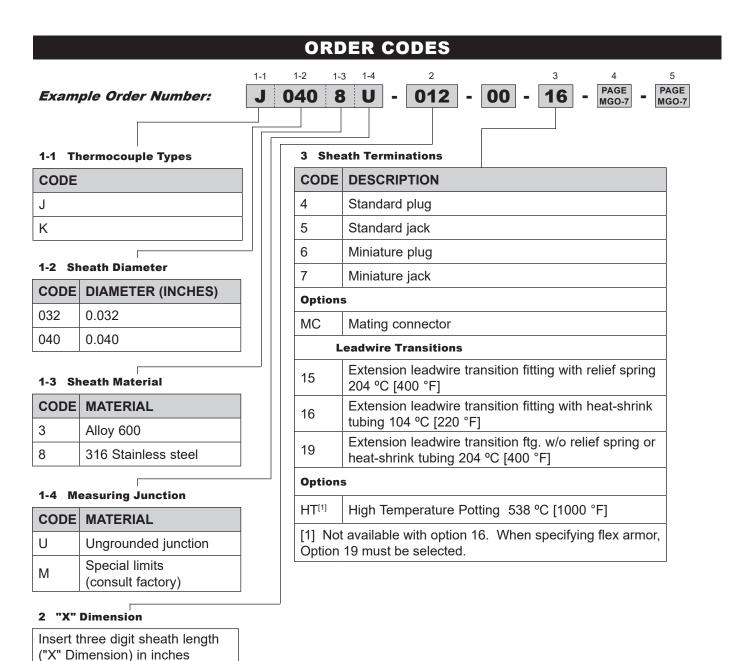

## **ORDER CODES**

Example Order Number:

J0408UM - 012 - 00 - 16 - F1048

## 4 Extension Leadwire

| Fiberglass                                                                           | CODE | DESCRIPTION                                                            | AVAILABLE CALIBRATIONS |   | TEMP. RATING    |  |
|--------------------------------------------------------------------------------------|------|------------------------------------------------------------------------|------------------------|---|-----------------|--|
|                                                                                      | F1   | Fiberglass insulation - solid conductor                                | J                      | K | 482 °C [900 °F] |  |
|                                                                                      | F1A  | Fiberglass insulation - solid conductor - flexible armor               | J                      | K | 482 °C [900 °F] |  |
|                                                                                      | F1B  | Fiberglass insulation - solid conductor - stainless steel overbraid    | J                      | K | 482 °C [900 °F] |  |
|                                                                                      | F3   | Fiberglass insulation - stranded conductor                             | J                      | K | 482 °C [900 °F] |  |
|                                                                                      | F3B  | Fiberglass insulation - stranded conductor - stainless steel overbraid | J                      | K | 482 °C [900 °F] |  |
| Fluoropoly-<br>mer                                                                   | T1   | Fluoropolymer insulation - solid conductor                             | J                      | K | 204 °C [400 °F] |  |
|                                                                                      | T1A  | Fluoropolymer insulation - solid conductor - flexible armor            | J                      | К | 204 °C [400 °F] |  |
|                                                                                      | Т3   | Fluoropolymer insulation - stranded conductor                          | J                      | К | 204 °C [400 °F] |  |
| PVC                                                                                  | P5   | PVC insulation - solid conductor                                       | J                      | K | 105 °C [221 °F] |  |
| Insert wire code number and 3 digit "B" length code. Example: F1036 = 36" "B" Length |      |                                                                        |                        |   |                 |  |

## 5 Terminations

| CODE    | DESCRIPTION                                          |  |  |  |
|---------|------------------------------------------------------|--|--|--|
| 0       | Leads not stripped                                   |  |  |  |
| 2       | 2" split leads, 1/4" stripped                        |  |  |  |
| 3       | 2" split leads with spade lugs                       |  |  |  |
| 4       | Standard plug                                        |  |  |  |
| 5       | Standard jack                                        |  |  |  |
| 6       | Miniature plug                                       |  |  |  |
| 7       | Miniature jack                                       |  |  |  |
| Options |                                                      |  |  |  |
| МС      | MC Mating connector                                  |  |  |  |
| CC      | Plug or jack<br>secured to leads<br>with cable clamp |  |  |  |