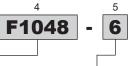

## **ORDER CODES**

Example Order Number:

J0408UM - 012 - 00 - 16 - F1048

## 4 Extension Leadwire

| Fiberglass                                                                           | CODE | DESCRIPTION                                                            | AVAILABLE CALIBRATIONS |   | TEMP. RATING    |  |
|--------------------------------------------------------------------------------------|------|------------------------------------------------------------------------|------------------------|---|-----------------|--|
|                                                                                      | F1   | Fiberglass insulation - solid conductor                                | J                      | K | 482 °C [900 °F] |  |
|                                                                                      | F1A  | Fiberglass insulation - solid conductor - flexible armor               | J                      | K | 482 °C [900 °F] |  |
|                                                                                      | F1B  | Fiberglass insulation - solid conductor - stainless steel overbraid    | J                      | K | 482 °C [900 °F] |  |
|                                                                                      | F3   | Fiberglass insulation - stranded conductor                             | J                      | K | 482 °C [900 °F] |  |
|                                                                                      | F3B  | Fiberglass insulation - stranded conductor - stainless steel overbraid | J                      | K | 482 °C [900 °F] |  |
| Fluoropoly-<br>mer                                                                   | T1   | Fluoropolymer insulation - solid conductor                             | J                      | K | 204 °C [400 °F] |  |
|                                                                                      | T1A  | Fluoropolymer insulation - solid conductor - flexible armor            | J                      | К | 204 °C [400 °F] |  |
|                                                                                      | Т3   | Fluoropolymer insulation - stranded conductor                          | J                      | К | 204 °C [400 °F] |  |
| PVC                                                                                  | P5   | PVC insulation - solid conductor                                       | J                      | K | 105 °C [221 °F] |  |
| Insert wire code number and 3 digit "B" length code. Example: F1036 = 36" "B" Length |      |                                                                        |                        |   |                 |  |